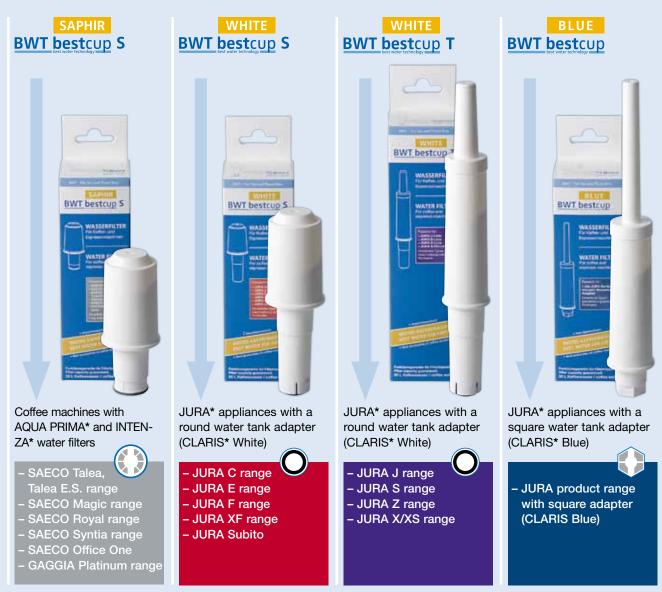

#### bestcup filter cartridge order numbers

| BWT bestcup S SAPHIR: | KS32I20 |
|-----------------------|---------|
| BWT bestcup S WHITE:  | KS32I10 |
| BWT bestcup T WHITE:  | KS30I10 |
| BWT bestcup BLUE:     | KS30I20 |