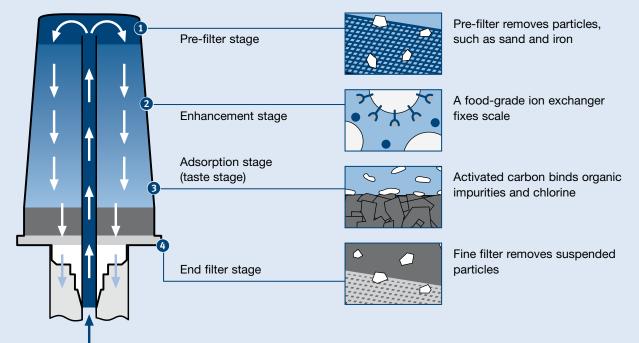

#### bestcup water filter: optimal coffee water with top technology and professional 4-level filtration

## The BWT bestcup filter range meets the needs of amateur baristas and the professional demands of coffee connoisseurs:

- Extremely efficient and durable coffee machine technology
- Safe to operate
- High Efficiency Technology (HET) and professional 4-level filtration
- Exceptionally efficient filter capacity
- Excellent handling
- Easy installation